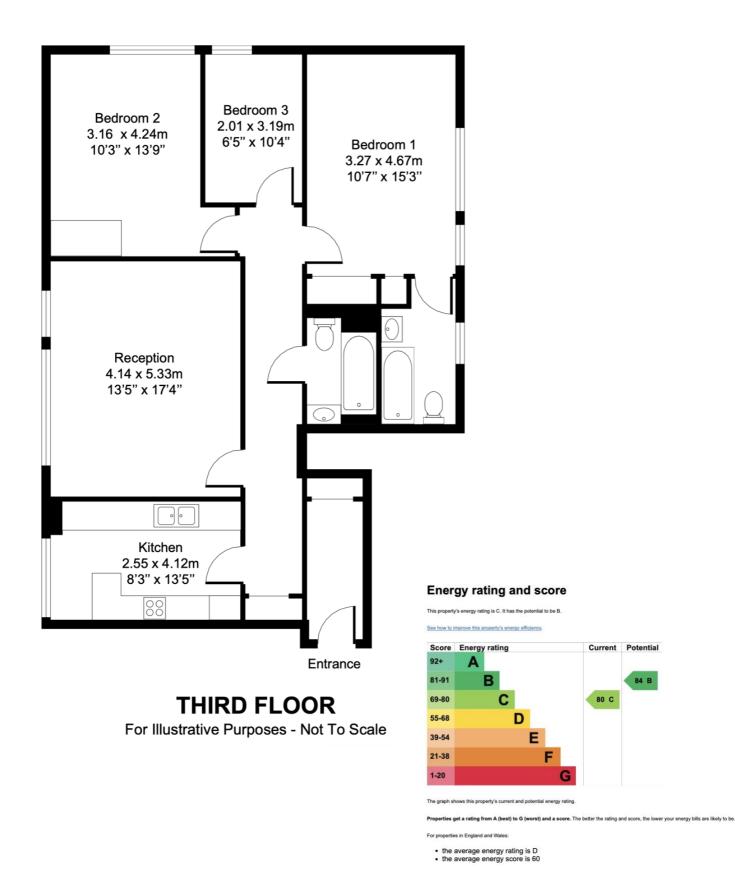

#### **KEY FEATURES**

• Tenure: Leasehold (over 123 years remaining)

• Service Charge: c. £12,000 per annum

• Ground Rent: £500 per annum

• **EPC:** C

• Local Authority: Westminster

• Council Tax Band: G

**BEST AMENITIES CLOSE BY** 

Approx. 1053sqft (97sqm)

#### THE PROPERTY

JK CapInvest presents this well-proportioned and bright three-bedroom apartment situated on the third floor of this block on Berkeley St. just behind Marble Arch. The block has a concierge and a lift.

The flat is well proportioned, fully furnished and equipped. Three bedrooms (two large bedrooms, one ensuite bathroom and a third bedroom/ study room), a second bathroom, a large reception area (living room/ dining room), and a fully equipped kitchen complete this home.