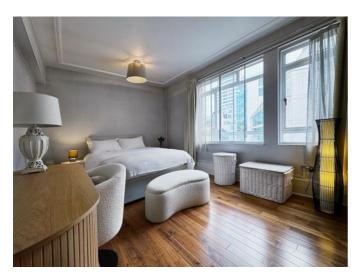

#### THE PROPERTY

JK CapInvest presents this well-proportioned and bright three-bedroom apartment situated on the third floor of this block on Berkeley St. just behind Marble Arch. The block has a concierge and a lift.

The flat is well proportioned, fully furnished and equipped. Three bedrooms (two large bedrooms, one ensuite bathroom and a third bedroom/ study room), a second bathroom, a large reception area (living room/ dining room), and a fully equipped kitchen complete this home.