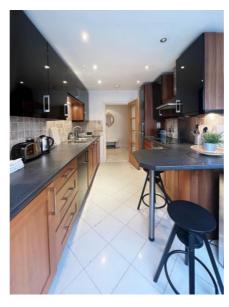

The flat is well proportioned, fully furnished and equipped. Three bedrooms (two large bedrooms, one ensuite bathroom and a third bedroom/ study room), a second bathroom, a large reception area (living room/ dining room), and a fully equipped kitchen complete this home.