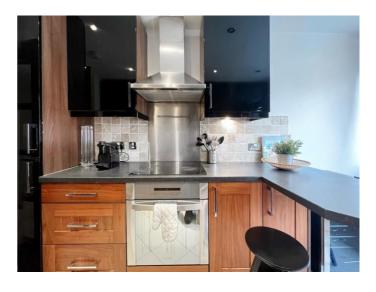

#### THE PROPERTY

JK CapInvest presents this well-proportioned and bright three-bedroom apartment situated on the third floor of this block on Berkeley St. just behind Marble Arch. The block has a concierge and a lift.

The flat is well proportioned, fully furnished and equipped. Three bedrooms (two large bedrooms, one ensuite bathroom and a third bedroom/ study room), a second bathroom, a large reception area (living room/ dining room), and a fully equipped kitchen complete this home.