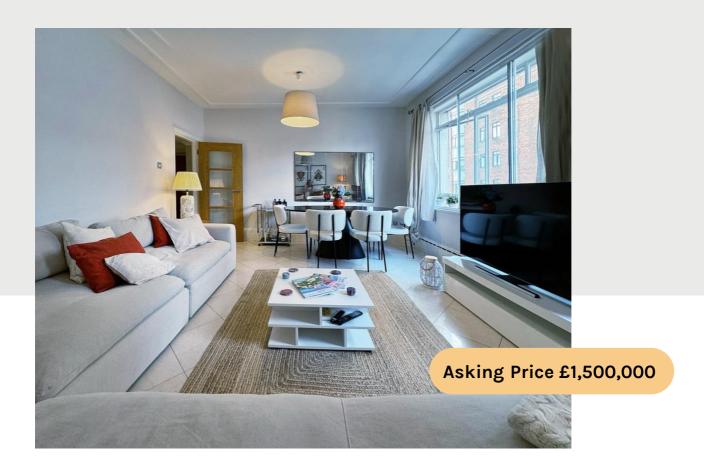

#### THE PROPERTY

JK CapInvest presents this well-proportioned and bright three-bedroom apartment situated on the third floor of this block on Berkeley St. just behind Marble Arch. The block has a concierge and a lift.

The flat is well proportioned, fully furnished and equipped. Three bedrooms (two large bedrooms, one ensuite bathroom and a third bedroom/ study room), a second bathroom, a large reception area (living room/ dining room), and a fully equipped kitchen complete this home.