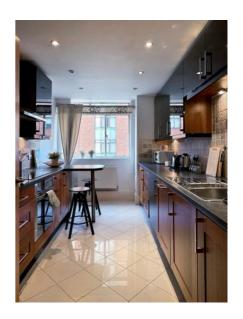

#### THE PROPERTY

JK CapInvest presents this well-proportioned and bright three-bedroom apartment situated on the third floor of this block on Berkeley St. just behind Marble Arch. The block has a concierge and a lift.

The flat is well proportioned, fully furnished and equipped. Three bedrooms (two large bedrooms, one ensuite bathroom and a third bedroom/ study room), a second bathroom, a large reception area (living room/ dining room), and a fully equipped kitchen complete this home.